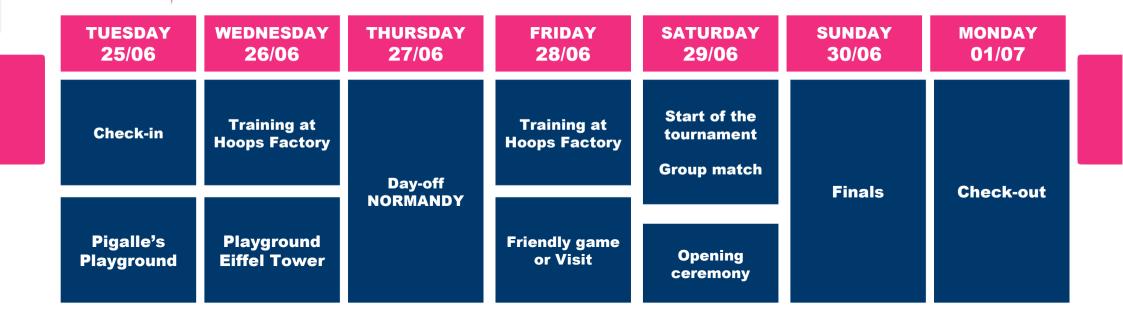

## **BASKET-BALL** SUMMER CAMP



# 25th of June - 1st of July 2024



### A DREAM WEEK



A playground-oriented spirit with NBA quality court

You will train daily on the floor of Hoops Factory



Every morning, professional coaches will help you improve your game ! Courts for team trainings available on afternoon

Morning trainings mixing all nationalities

#### PROGRAM





#### **AGE CATEGORIES**

U14 G - 2010/2011 U16 G - 2008/2009 U19 G - 2005/2006/2007

U14 B - 2010/2011 U16 B - 2008/2009 U19 B - 2005/2006





### **OUR WEEK OFFER** from 630€ per person



6 nights accommodations

Check-in : 25 June Check-out : 1st July X

**18** meals

6 breakfast from 26th June to 1st July

6 lunches from 26 June to 1st July

6 dinners from 25th June to 30th June



Unlimited acces to public transportation in Paris region

Start from the 26th Junes to 1st July



Day-off dedicated to the visit of Paris

Or

Super Day-off to enjoy Disneyland

Professionnal coaches for morning trainings





#### **OUR WEEK OFFERS** Standard offers

#### **HOTEL 2\***

Twin room (2 single beds) 760€ per person

Single room (1 double bed) 920€ per person

#### **HOTEL 3\***

Twin room